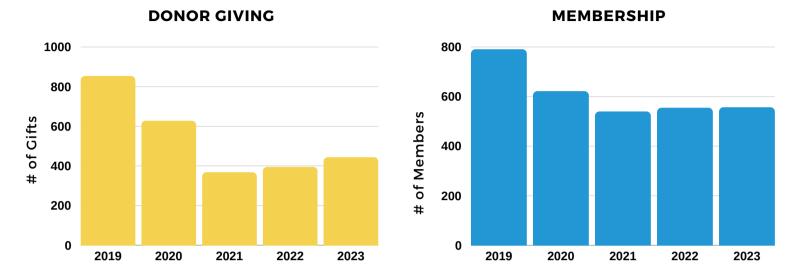

## SUPPORTER IMPACT

In 2023, donations enabled the Museum to offer free admission days, programs, and STEAM-related crafts weekly. Donors also funded scholarships for camps, Museum-to-You Boxes, and more. WVMCC memberships supported ongoing exhibits, new featured exhibits, artifact care, and educational tours.