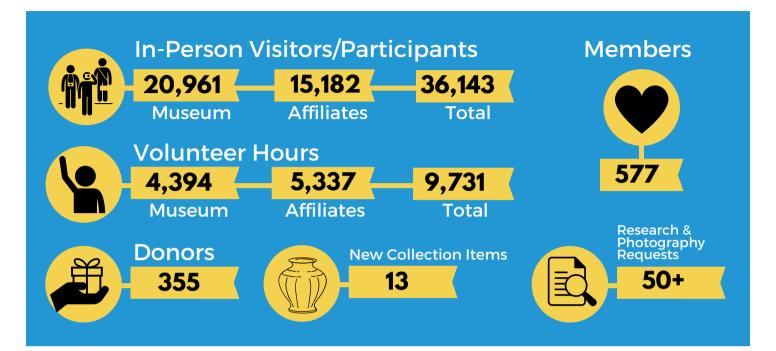

|

# **MUSEUM STATISTICS**



### FISCAL YEAR 2023 STATEMENT OF ACTIVITIES

#### REVENUE



#### EXPENSES



#### FINANCIAL POSITION DECEMBER 31, 2023

| Total Liabilities<br>and Net Assets | \$3,379,461 |  |
|-------------------------------------|-------------|--|
| Net Assets                          | \$3,121,474 |  |
| Total Liabilities                   | \$257,987   |  |
| Total Assets                        | \$3,379,461 |  |
| Fixed Assets                        | \$1,205,057 |  |
| Total Current Assets                | \$2,174,404 |  |



## HONOR ROLL

#### **Gold Partners**

\$10,000+

Andy & Chris Reinland Artsfund Chris Stahler Community Foundation of North Central Washington Institute of Museum and Library Services Kathleen Woods

### Heritage Benefactors \$5,000

Confluence Health and Wenatchee Valley